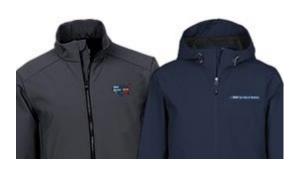

## New Arrivals: BMW CCA Soft Shell And Rain Jackets

Stay warm and dry with our new line of jackets featuring the BMW CCA Motorsport logos! These are perfect for the cooler Fall temperatures at upcoming car shows and track days!