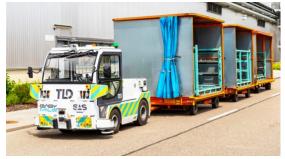

### BMW Evaluating Automated Outdoor Transit Systems

Automated indoor transport systems have

expand during the third quarter, but at a slower pace than earlier in [...]

READ MORE

already been in use at BMW Group production facilities like Plant Dingolfing for a few [...]