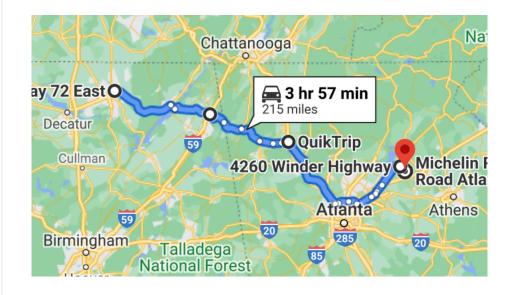

## M Chapter Caravan to Petit Le Mans joining the BMW CCA Peachtree Chapter Corral

Drive with us to Motul Petit Le Mans at Michelin Raceway Road Atlanta. The 215 mile road trip will begin in Huntsville, AL on US-72 and AL-40E and end in Braselton, GA. We will join the BMW CCA Car Corral at the Petit Le Mans event with exclusive parking, hospitality tent access, live race feed and driver meetings. Register <u>here</u> for the corral.

## Friday, November 12

7:45 a.m.

Valley Head, AL

Central

| Begin                | Third                                    | End           |
|----------------------|------------------------------------------|---------------|
| 6:30 a.m.<br>Central | 10:15 a.m.<br>Eastern<br>Adairsville, GA | 12:45 p.m.    |
|                      |                                          | Eastern       |
| Huntsville, AL       |                                          | Braselton, GA |
| Second               | Fourth                                   | Douto link    |

**Fourth** 12:30 p.m. Eastern Flowerly Branch, GA

Route <u>link</u>

RSVP <u>email</u>

Waiver here