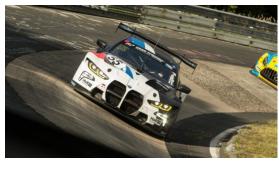

#### BMW Juniors Finish Second, M4 GT3 Runs First NLS Race

BMW Juniors Max Hesse, Dan Harper, and Neil Verhagen in the #44 BMW M6 GT3 finished second in the seventh [...]

READ MORE

SPONSORED