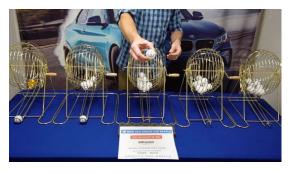

## Video: Raffle Special Drawing For \$1,000 Amazon Gift Card!

For every Dream Car Raffle ticket purchased between July 24 and August 20, members were entered into a special drawing [...]

READ MORE