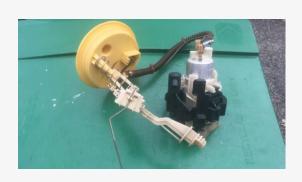

# The E39 Finally Gets Its Fuel Pump (And Some Cooling)

About two months ago, I wrote about my 2003 E39 530i stick sport's mysteriously and repeatedly losing power while taking [...]

**READ MORE** 