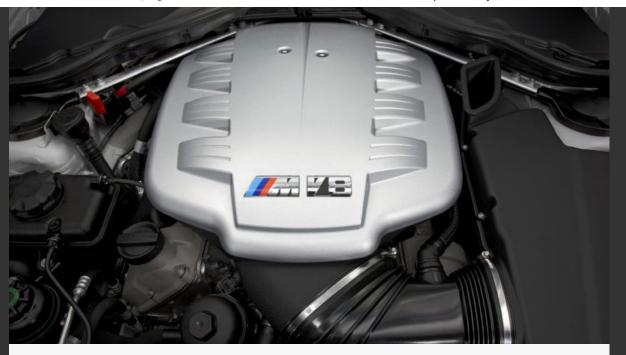

### Dream Car Raffle: Get A Free E92 M3 Bottle-Opener Keychain

Purchase two or more Dream Car Raffle tickets between Monday, August 23, at 12:01 a.m. EDT and Friday, August 27, [...]

READ MORE