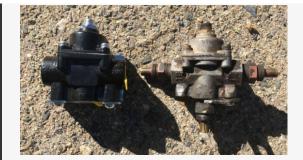

### Bertha Gets Attention—But Not Too Much

Two weeks ago I found that Bertha's fuelpressure regulator—the aftermarket device taking the feed from the trunk-mounted electric fuel pump, [...]

READ MORE