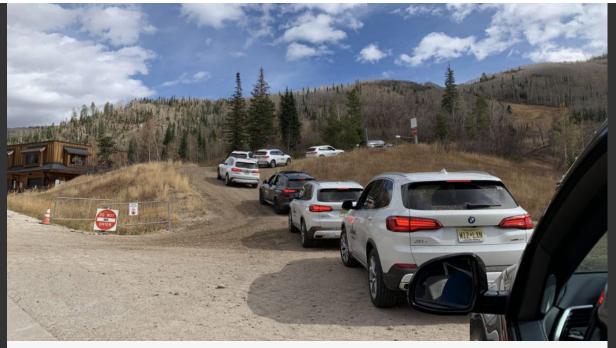

## A BMW Event In Steamboat Leads To A Great Late-Season Drive

Alex McCulloch

The warm days of late summer have succumbed to the crisp days of autumn: Winter is coming. On the high [...]