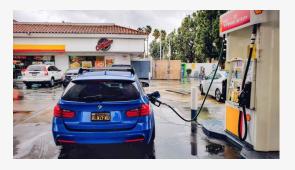

# Shell Fill-Up Friday Winner: Jarrod Coleman!

Congratulations to this week's Shell Fill-Up Friday winner, Jarrod Coleman, who won a \$50 Shell fuel card thanks to this [...]

READ MORE